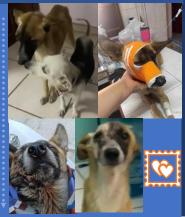

of the Sula team working at the shelter.



Jenny is an important member of the Sula team. She is the gatekeeper of all the rescued dogs and ensures their safety. Checking on the kennels, cleaning, letting dogs out to play and so many other duties fall on Jenny, yet she is always there to work alongside the team and beyond. The smaller the dogs, the bigger the mess, but we can always count on Jenny to look after everyone. Jenny, we are so lucky to have you!

Thank you!



## Escort Us Home 🛸



If you are interested, please go to:

https://www.thesulasociety. com/flightangels

Since January 01, over 62 dogs have flown to their forever homes escorted by amazing Flight Angels.

thesulasociety@gmail.com

Application form

🗞 The Sula Society | Dog Rescue



 $\square$ 

#### Friends Forever



### Flight Angels Are Among Us

Flight Angels are wonderful volunteers who have their flight booked from Puerto Vallarta and allow us to add a dog or dogs to their ticket. There is no cost to be a Flight Angel and no long-term commitment.

How Does it Work:



- It all starts with your flight information, and a chat is created to keep everyone informed. On the day of your departure our team member meets you at the airport with all necessary paperwork and assists with check-in. In a cabin dog has a soft sided carrier that you carry through the security. Dog traveling in cargo remains with volunteer until 1 hour prior to takeoff. When cargo dog is on board the flight attendant brings boarding tag. Once you reach your destination and go through the customs adopter meets you at "arrivals." B